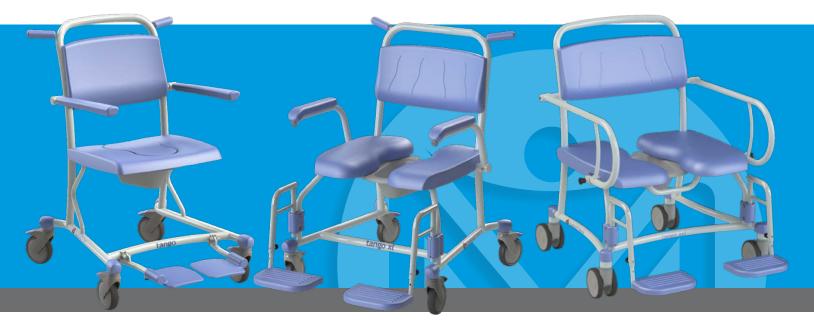

## **Tango Shower Chair & Commode**

Portable Personal Hygiene in Three Sizes

Tango 400 lb (180 kg)

Tango XL 550 lb (250 kg)

## Tango XXL 800 lb (360 kg)

The Tango Shower Chair & Commode by Lopital is a showering and toileting aid to assist with hygiene needs for anyone that has challenges standing or balancing for extended periods of time. Three models provide capacity and safety up to 800lb (360 kg).

The Tango provides a comfortable seated surface that is easy to clean and user friendly. It can be used over a toilet or with an accessory pan that can be removed while seated. All models have footrests and drop-arms that fold out of the way for standing, seated, or sling transfers.

Each of the Tango models has lockable casters that move independently. They are easy to maneuver, with a tight turning radius. Thoughtful construction provides a comfortably stable and secure seated surface for hygiene and transport needs in any care environment.